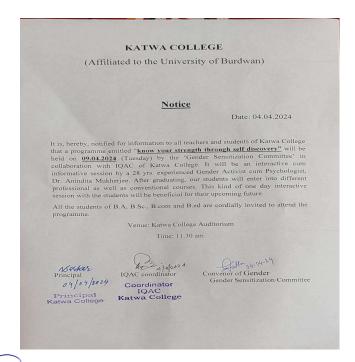

### Principal's Office,

P.O.:Katwa, Dist.: PurbaBardhaman, West Bengal, PIN: 713130, India.

Mobile: +918101078393 ॥विद्ययाविन्दतेऽमृतम्॥

NOTICE

All students of Katwa college and faculties concerned are hereby informed to be present in the
Auditorium Hall , Katwa College on 5.8.2019 at 12 PM for a SPECIAL LECTURE ON MANAGEMENT OF
GRIEVANCES, DISSATISFACTION COMPLAIN AND GRIEVANCE organized by the Grievance Redressal

Cell & IQAC , Katwa College to make it a success.

SPEAKER

PRINCIPAL

PRINCIPAL

Frincipal

Katwa College

KATWA COLLEGE

Katwa, Purba Bardhaman

#### KATWA COLLEGE

Katwa: Purba Bardhaman

Date: 12.8.2019

REPORT OF SPECIAL LECTURE ON MANAGEMENT OF GRIEVANCE, DISSATISFACTIONCOMPLAINS AND GRIEVANCES

Introduction: A special lecture was organized on the Management of Grievance ,Dissatisfaction Complains and Grievances by the Grievance Redressal Cell & IQAC, Katwa College on 5.8.2019 in the Auditorium Hall, Katwa College meant—1) to promote awareness amongst students, faculties and concerned other stakeholders on how to handle grievances related to academic, administrative or behavioural issues, 2) provide students a platform to voice for their concerns to seek redressal for any injustices or problems they face and resolve them with ease,3) to develop a culture of understanding 4) and to promote student friendly service.