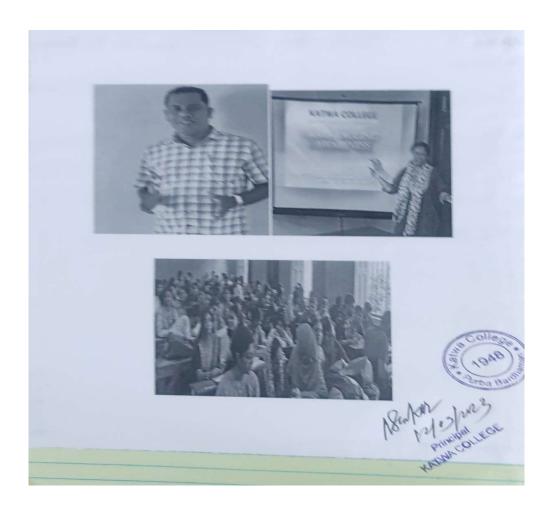

#### KATWA COLLEGE

Katwa: Purba Bardhaman

Date: 12.8.2019

REPORT OF SPECIAL LECTURE ON MANAGEMENT OF GRIEVANCE, DISSATISFACTIONCOMPLAINS AND GRIEVANCES

Introduction: A special lecture was organized on the Management of Grievance ,Dissatisfaction Complains and Grievances by the Grievance Redressal Cell & IQAC, Katwa College on 5.8.2019 in the Auditorium Hall, Katwa College meant—1) to promote awareness amongst students, faculties and concerned other stakeholders on how to handle grievances related to academic, administrative or behavioural issues, 2) provide students a platform to voice for their concerns to seek redressal for any injustices or problems they face and resolve them with ease,3) to develop a culture of understanding 4) and to promote student friendly service.

The lecture was delivered by Prof. Mita Roy Brahmachari ,Faculty member,Dept. of Geography,Katwa College well known for her experiences and expertise in dealing such cases to solve them with satisfaction of all parties concerned.

Event Overview: The program started at 12 PM in the Auditorium Hall with a short introductory speech on the purpose of the program by the Principal, Katwa College, Dr. Nirmalendu Sarkar. A total number of 24 students from various departments of the college participated to attend the lecture, which reflected their concern and growing awareness towards such issues they face within their academic period inside the college and social impact on their education.