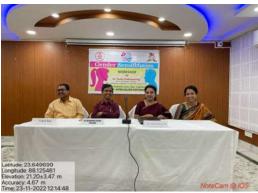

### Principal's Office,

P.O.:Katwa, Dist.: PurbaBardhaman, West Bengal, PIN: 713130, India.

Mobile: +918101078393 ॥विद्ययाविन्दतेऽमृतम्॥

Topic: Special Lecture on Significant Milestone Grievance Redressal

Organized by: IQAC & Grievance Redressal Cell Katwa College

**Date:** 07.09.2022 **Time:** 10 AM

Venue: College Auditorium

Speaker: Utpal Das (Co-Ordinator, IQAC, Katwa College)

Indrani Ray (Assistant Professor, Department of English)

Dr. Shampa Dutta (Assistant Professor, Department of Zoology)

No. of Participants: 46

NOTICE

All students of Katwa college and faculties concerned are hereby notified to be present in the Auditorium Hall, Katwa College, on 7.9.2022 at 10 AM for a SPECIAL LECTURE ON SIGNIFICANT MILESTONE IN GRIEVANCE REDRESSAL organized by the Grievance Redressal Cell & IQAC, Katwa College to make it a grand success.

SPEAKERS:

DR. SHAMPA DUTTA ( DEPT. OF ZOOLOGY, KATWA COLLEGE)
PROF. INDRANI RAY ( DEPT. OF ENGLISH, KATWA COLLEGE)
PROF. UTPAL DAS ( CONVENOR, IQAC, KATWA COLLEGE)

PRINCIPAL

Principal
KATWA COLLEGE
Nirmalendu SANG, Purba Bardhaman
5.9.2022