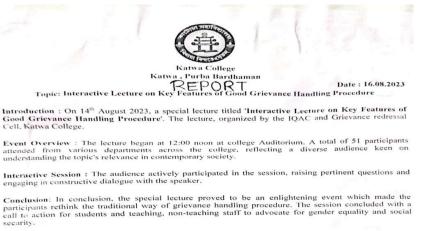

#### KATWA COLLEGE

Katwa: Purba Bardhaman

Date: 12.8.2019

REPORT OF SPECIAL LECTURE ON MANAGEMENT OF GRIEVANCE, DISSATISFACTIONCOMPLAINS AND GRIEVANCES

Introduction: A special lecture was organized on the Management of Grievance ,Dissatisfaction Complains and Grievances by the Grievance Redressal Cell & IQAC, Katwa College on 5.8.2019 in the Auditorium Hall, Katwa College meant—1) to promote awareness amongst students, faculties and concerned other stakeholders on how to handle grievances related to academic, administrative or behavioural issues, 2) provide students a platform to voice for their concerns to seek redressal for any injustices or problems they face and resolve them with ease,3) to develop a culture of understanding 4) and to promote student friendly service.

Event Overview: The program started at 12 PM in the Auditorium Hall with a short introductory speech on the purpose of the program by the Principal, Katwa College, Dr. Nirmalendu Sarkar. A total number of 24 students from various departments of the college participated to attend the lecture, which reflected their concern and growing awareness towards such issues they face within their academic period inside the college and social impact on their education.

Interactive Session: A fifteen minute interactive session was accommodated at the end of the lecture session where the audience took great interest raising pertinent questions and exchanging their views with the speaker. Questions ranged from the role of institution, students union and teachers in resolving their issues, challenges students face in filing complains, delay in the process and desirable outcomes.

Conclusion: In conclusion, the special lecture on management of grievance, dissatisfaction complains and grievance proved to be highly informative, enlightening to the students where they got an opportunity to know the exact process on how to address, handle and get solutions of their problems at the end. Apart from it they had a proper understanding of the method for filing their grievances at the right time, right place to the right person. The session concluded with a vote of thanks on behalf of Katwa College & IQAC to our the Principal, Katwa College Dr. Nirmalendu Sarkar for the cooperation of all and their active participation in such program.