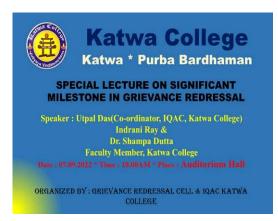

### Principal's Office,

P.O.:Katwa, Dist.: PurbaBardhaman, West Bengal, PIN: 713130, India.

Mobile: +918101078393 ॥विद्ययाविन्दतेऽमृतम्॥

Topic: Special Lecture on Significant Milestone Grievance Redressal

Organized by: IQAC & Grievance Redressal Cell Katwa College

**Date:** 07.09.2022 **Time:** 10 AM

Venue: College Auditorium

Speaker: Utpal Das (Co-Ordinator, IQAC, Katwa College)

Indrani Ray (Assistant Professor, Department of English)

Dr. Shampa Dutta (Assistant Professor, Department of Zoology)

No. of Participants: 46

NOTICE

All students of Katwa college and faculties concerned are hereby notified to be present in the Auditorium Hall, Katwa College, on 7.9.2022 at 10 AM for a SPECIAL LECTURE ON SIGNIFICANT MILESTONE IN GRIEVANCE REDRESSAL organized by the Grievance Redressal Cell & IQAC, Katwa College to make it a grand success.