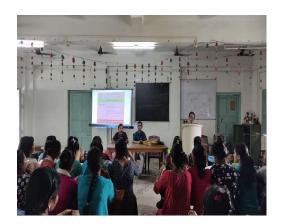

### Principal's Office,

P.O.:Katwa, Dist.: PurbaBardhaman, West Bengal, PIN: 713130, India.

Mobile: +918101078393 ॥विद्ययाविन्दतेऽमृतम्॥

Topic: Special Lecture on Significant Milestone Grievance Redressal

Organized by: IQAC & Grievance Redressal Cell Katwa College

**Date:** 07.09.2022 **Time:** 10 AM

Venue: College Auditorium

Speaker: Utpal Das (Co-Ordinator, IQAC, Katwa College)

Indrani Ray (Assistant Professor, Department of English)

Dr. Shampa Dutta (Assistant Professor, Department of Zoology)

No. of Participants: 46

NOTICE

All students of Katwa college and faculties concerned are hereby notified to be present in the Auditorium Hall, Katwa College, on 7.9.2022 at 10 AM for a SPECIAL LECTURE ON SIGNIFICANT MILESTONE IN GRIEVANCE REDRESSAL organized by the Grievance Redressal Cell & IQAC, Katwa College to make it a grand success.