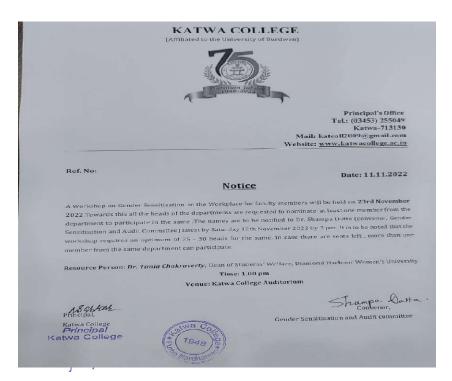

|                    | and continued                                   |

23/09/2024

Signature of the IQAC Coordinator

Coordinator IQAC Katwa College 1846kez 23/09/1024

Signature of the Principal



(Affiliated to the University of Burdwan)

### Principal's Office,

P.O.:Katwa, Dist.: PurbaBardhaman, West Bengal, PIN: 713130, India.

Mobile: +918101078393 ॥विद्ययाविन्दतेऽमृतम्॥

Page | 32

**Topic:** Gender Sensitization Workshop

Organised by: Gender Sensitisation Committee

**Date:** 23.11.2022

Venue: College Auditorium

Time: 11AM

Speaker: Dr. Tania Chakrabarty, Dean Of Students Welfare, Diamond

Harbour Women's University

No. of Participants:37



184Ket 23/03/2024

Signature of the IQAC Coordinator

Coordinator IQAC Katwa College Signature of the Principal

Principal
Katwa College

Office.Phone:(03453)255049,E-mail: katcoll2009@gmail.com,Website:www.katwacollege.ac.in



(Affiliated to the University of Burdwan)

Principal's Office,

P.O.:Katwa, Dist.: PurbaBardhaman, West Bengal, PIN: 713130, India.

Mobile: +918101078393 ॥विद्ययाविन्दतेऽमृतम्॥

Page | 33

### Report:

Through this programme a message is given that the stuggle for gender equality is a continuous process and with the struggle women will get equal rights, opportunities and representation.

Signature of the IQAC Coordinator

Coordinator IQAC Katwa College Signature of the Principal

Principal
Katwa College

NSWHEL 23/05/2024

 ${\bf Office. Phone:} (03453)255049, \