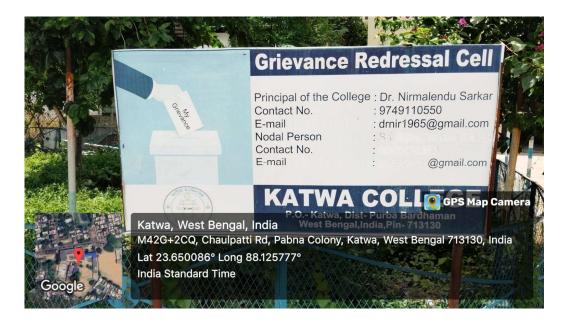

Katwa College fosters an efficient redressal cell to address and ameliorate **Complaints/Grievances** brought by the students in general or personally. College maintains the system of regular and consistent addressing of such issues since last five years.