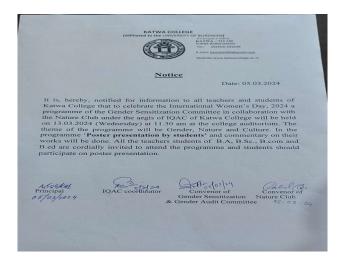

|                |                   |

23/09/2024

Signature of the IQAC Coordinator

> Coordinator IOAC Katwa College

184Kez 23/09/2024

Signature of the Principal

Principal Katwa College

Office.Phone:(03453)255049,E-mail: katcoll2009@gmail.com,Website:www.katwacollege.ac.in



(AffiliatedtotheUniversityofBurdwan)

### Principal's Office,

P.O.:Katwa, Dist.: PurbaBardhaman, West Bengal, PIN: 713130, India.

Mobile: +918101078393 ॥विद्ययाविन्दतेऽमृतम्॥

**Topic:** Seminar on Gender, Nature and Culture for International Women's Day

Celebration

Organised by: IQAC & Gender Sensitization Committee Katwa

College

Date:13.03.2024

Time:11.30 AM

Venue: College Auditorium

**Speaker:** Indrani Roy(Assistant Professor, Department of English)

No. of Participants: 110



23/09/2024

Signature of the IQAC Coordinator

Coordinator IQAC Katwa College Signature of the Principal

Principal
Katwa College

184Kez 23/09/2024

Office.Phone:(03453)255049,E-mail: katcoll2009@gmail.com,Website:www.katwacollege.ac.in



(AffiliatedtotheUniversityofBurdwan)

### Principal's Office,

P.O.:Katwa, Dist.: PurbaBardhaman, West Bengal, PIN: 713130, India.

Mobile: +918101078393 ॥विद्ययाविन्दतेऽमृतम्॥

Report:

The speaker spoke on how gender identities are culturally constructed and outlined the difference between sex and gender. In the aftermath of eco-critical studies how gender identities are inextricably linked with nature and how women are subservient to men and in the existing patriarchal order which controls natural ecosystem.

Signature of the IQAC Coordinator

> Co