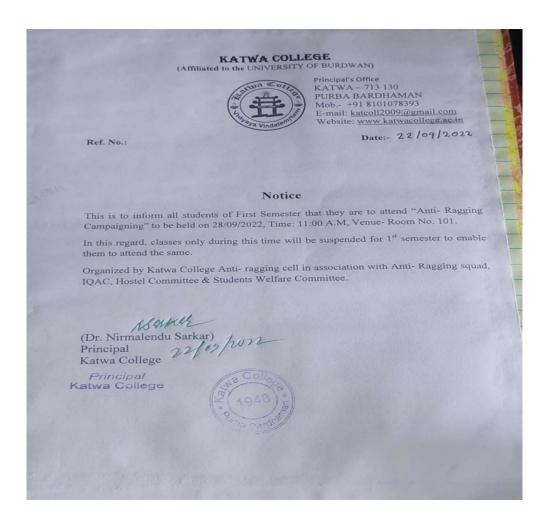

Title: Anti- Ragging Posters display

Time: 12:00 P.M.

The Anti- Ragging Cell and Anti- ragging Squad team have been constituted for the academic year 2022-73, as per the guideline issued by MiRD (MINISTRY OF HUMAN RESOURCE DEVELOPMENT GOVERNMENT OF INDIA) & UGC (UNIVERSITY GRANTS COMMISSION) to ensure 'NO RAGGING'.

The posters of the Anti- ragging were also displayed in all prominent places along with the details of all the members of the committee.

Page | 72

22/09/2024

Signature of the IQAC Coordinator

> Coordinator IQAC Katwa College

184Kez 23/05/1024

Signature of the Principal

Principal
Katwa College



(AffiliatedtotheUniversityofBurdwan)

Principal's Office,

P.O.:Katwa, Dist.: PurbaBardhaman, West Bengal, PIN: 713130, India.

Mobile: +918101078393 ॥विद्ययाविन्दतेऽमृतम्॥



Page | 73

22/09/2024

Signature of the IQAC Coordinator

> Coordinator IQAC Katwa College

NSUKEL 23/09/10<sup>24</sup> Signature of the Principal



(Affiliated to the University of Burdwan)

Principal's Office,

P.O.:Katwa, Dist.: PurbaBardhaman, West Bengal, PIN: 713130, India.

Mobile: +918101078393 ॥विद्ययाविन्दतेऽमृतम्॥



Page | 74

23/09/2024

Signature of the IQAC Coordinator

Coordinator IQAC Katwa College 1846Kez 23/05/1024

Signature of the Principal

Principal
Katwa College



(Affiliated to the University of Burdwan)

Principal's Office,

P.O.:Katwa, Dist.: PurbaBardhaman, West Bengal, PIN: 713130, India.

Mobile: +918101078393 ॥विद्ययाविन्दतेऽमृतम्॥



Page | 75

23/09/2024

Signature of the IQAC Coordinator

Coordinator IQAC Katwa College 184Hert 23/09/1024

Signature of