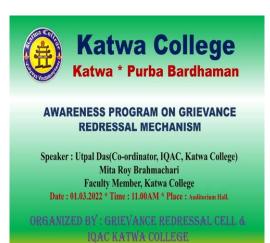

**Topic:** Awareness Program on Grievance Redressal Mechanism **Organized by:** IQAC & Grievance Redressal Cell Katwa College

Signature of the IQAC Coordinator

Coordinator IQAC Katwa College Signature of the Principal

#### Principal's Office,

P.O.:Katwa, Dist.: PurbaBardhaman, West Bengal, PIN: 713130, India.

Mobile: +918101078393 ॥विद्ययाविन्दतेऽमृतम्॥

**Date:** 01.03.2022 **Time:** 11 AM

Venue: College Auditorium

Speaker: Utpal Das (Co-Ordinator, IQAC, Katwa College)

Mita Roy Brahmachari (SACT, Department of Geography, Katwa College)

No. of Participants: 25

NOTICE

All students of Katwa college and faculties concerned are hereby informed to be present in the Auditorium Hall , Katwa College on 1.3.2022 at 11 AM for a special AWARENESS PROGRAM ON GRIEVANCE REDRESSAL MECHANISM organized by the Grievance Redressal Cell & IQAC , Katwa College to make it a success.