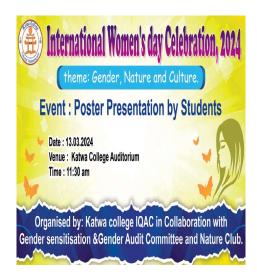

ndia.

Mobile: +918101078393 ॥विद्ययाविन्दतेऽमृतम्॥

Report:

The speaker spoke on how gender identities are culturally constructed and outlined the difference between sex and gender. In the aftermath of eco-critical studies how gender identities are inextricably linked with nature and how women are subservient to men and in the existing patriarchal order which controls natural ecosystem.

Signature of the IQAC Coordinator

> Coordinator IQAC Katwa College

Signature of the Principal

Principal
Katwa College

1846kez 23/05/2024

Office.Phone:(03453)255049,E-mail: katcoll2009@gmail.com,Website:www.katwacollege.ac.in



(AffiliatedtotheUniversityofBurdwan)

Principal's Office,

P.O.:Katwa, Dist.: PurbaBardhaman, West Bengal, PIN: 713130, India.

Mobile: +918101078393 ॥विद्ययाविन्दतेऽमृतम्॥





Page | 42





23/09/2024

Signature of the IQAC Coordinator

Coordinator IQAC Katwa College NSWHELL 23/05/1024

Signature of the Principal

Principal
Katwa College



(AffiliatedtotheUniversityofBurdwan)

Principal's Office,

P.O.:Katwa, Dist.: PurbaBardhaman, West Bengal, PIN: 713130, India.

Mobile: +918101078393 ॥विद्ययाविन्दतेऽमृतम्॥

Page | 43

23/09/2024

Signature of the IQAC Coordinator

Coordinator IQAC Katwa College NSUKEL 23/09/2024

Signature of the Principal



(Affiliated to the University of Burdwan)

### Principal's Office,

P.O.:Katwa, Dist.: PurbaBardhaman, West Bengal, PIN: 713130, India.

Mobile: +918101078393 ॥विद्ययाविन्दतेऽमृतम्॥



KATWA COLLEGE KATWA :PURBABARDHAMAN

Topic: Sominan. on Greeden, Nature and Quilbur. In International Wessensh Day Celebration
Date