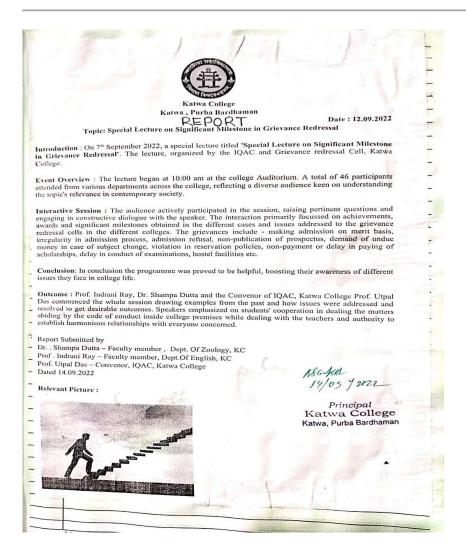

### Principal's Office,

P.O.:Katwa, Dist.: PurbaBardhaman, West Bengal, PIN: 713130, India.

Mobile: +918101078393 ॥विद्ययाविन्दतेऽमृतम्॥

Topic: Special Lecture on Significant Milestone Grievance Redressal

Organized by: IQAC & Grievance Redressal Cell Katwa College

**Date:** 07.09.2022 **Time:** 10 AM

Venue: College Auditorium

Speaker: Utpal Das (Co-Ordinator, IQAC, Katwa College)

Indrani Ray (Assistant Professor, Department of English)

Dr. Shampa Dutta (Assistant Professor, Department of Zoology)

No. of Participants: 46

NOTICE

All students of Katwa college and faculties concerned are hereby notified to be present in the Auditorium Hall, Katwa College, on 7.9.2022 at 10 AM for a SPECIAL LECTURE ON SIGNIFICANT MILESTONE IN GRIEVANCE REDRESSAL organized by the Grievance Redressal Cell & IQAC, Katwa College to make it a grand success.

SPEAKERS:

DR. SHAMPA DUTTA ( DEPT. OF ZOOLOGY, KATWA COLLEGE)
PROF. INDRANI RAY ( DEPT. OF ENGLISH, KATWA COLLEGE)
PROF. UTPAL DAS ( CONVENOR, IQAC, KATWA COLLEGE)

PRINCIPAL

Principal
KATWA COLLEGE
Nirmalendu SANG, Purba Bardhaman
5.9.2022