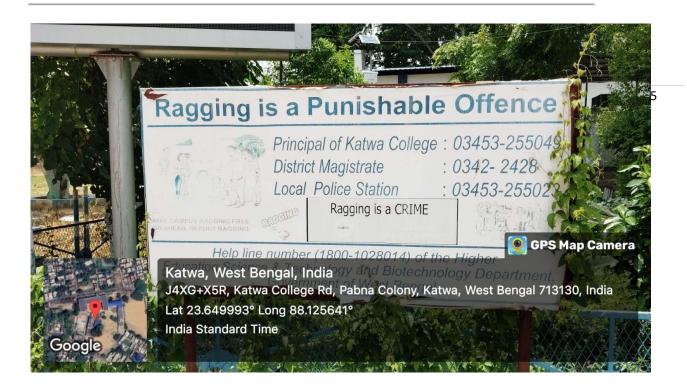

#### Declaration

Katwa College practices Zero Tolerance motto towards social impediments like "sexual harassment" and "ragging"; therefore, the college campus depicts a picture of absence of any of these two unexpected phenomena throughout 2019-2020 to 2023-2024.

Katwa College fosters an efficient redressal cell to address and ameliorate **Complaints/Grievances** brought by the students in general or personally. College maintains the system of regular and consistent addressing of such issues since last five years.