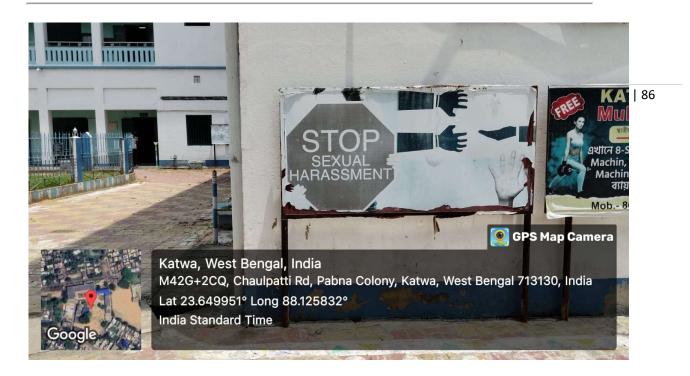

#### Declaration

Katwa College practices Zero Tolerance motto towards social impediments like "sexual harassment" and "ragging"; therefore, the college campus depicts a picture of absence of any of these two unexpected phenomena throughout 2019-2020 to 2023-2024.

Katwa College fosters an efficient redressal cell to address and ameliorate **Complaints/Grievances** brought by the students in general or personally. College maintains the system of regular and consistent addressing of such issues since last five years.