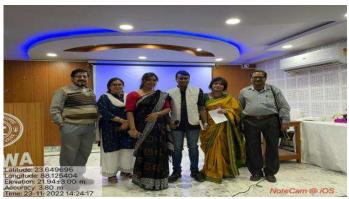

### Principal's Office,

P.O.:Katwa, Dist.: PurbaBardhaman, West Bengal, PIN: 713130, India.

Mobile: +918101078393 ॥विद्ययाविन्दतेऽमृतम्॥

Topic: Special Lecture on Significant Milestone Grievance Redressal

Organized by: IQAC & Grievance Redressal Cell Katwa College

**Date:** 07.09.2022 **Time:** 10 AM

Venue: College Auditorium

Speaker: Utpal Das (Co-Ordinator, IQAC, Katwa College)

Indrani Ray (Assistant Professor, Department of English)

Dr. Shampa Dutta (Assistant Professor, Department of Zoology)

No. of Participants: 46

NOTICE

All students of Katwa college and faculties concerned are hereby notified to be present in the Auditorium Hall, Katwa College, on 7.9.2022 at 10 AM for a SPECIAL LECTURE ON SIGNIFICANT MILESTONE IN GRIEVANCE REDRESSAL organized by the Grievance Redressal Cell & IQAC, Katwa College to make it a grand success.

SPEAKERS:

DR. SHAMPA DUTTA ( DEPT. OF ZOOLOGY, KATWA COLLEGE)
PROF. INDRANI RAY ( DEPT. OF ENGLISH, KATWA COLLEGE)
PROF. UTPAL DAS ( CONVENOR, IQAC, KATWA COLLEGE)

PRINCIPAL

Principal
KATWA COLLEGE
Nirmalendu SANG, Purba Bardhaman
5.9.2022