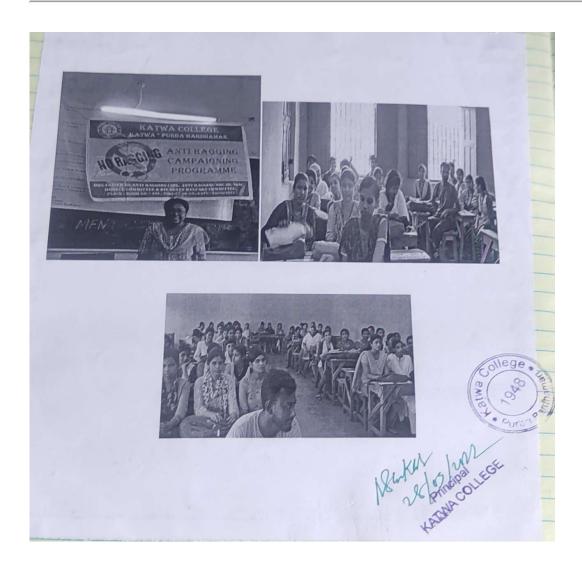

#### KATWA COLLEGE

Katwa: Purba Bardhaman

Date: 12.8.2019

REPORT OF SPECIAL LECTURE ON MANAGEMENT OF GRIEVANCE, DISSATISFACTIONCOMPLAINS AND GRIEVANCES

Introduction: A special lecture was organized on the Management of Grievance ,Dissatisfaction Complains and Grievances by the Grievance Redressal Cell & IQAC, Katwa College on 5.8.2019 in the Auditorium Hall, Katwa College meant—1) to promote awareness amongst students, faculties and concerned other stakeholders on how to handle grievances related to academic, administrative or behavioural issues, 2) provide students a platform to voice for their concerns to seek redressal for any injustices or problems they face and resolve them with ease,3) to develop a culture of understanding 4) and to promote student friendly service.

The lecture was delivered by Prof. Mita Roy Brahmachari ,Faculty member,Dept. of Geography,Katwa College well known for her experiences and expertise in dealing such cases to solve them with satisfaction of all parties concerned.

Event Overview: The program started at 12 PM in the Auditorium Hall with a short introductory speech on the purpose of the program by the Principal, Katwa College, Dr. Nirmalendu Sarkar. A total number of 24 students from various departments of the college participated to attend the lecture, which reflected their concern and growing awareness towards such issues they face within their academic period inside the college and social impact on their education.