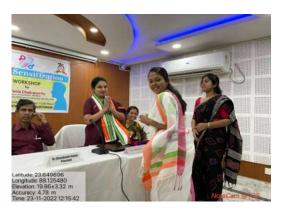

### Principal's Office,

P.O.:Katwa, Dist.: PurbaBardhaman, West Bengal, PIN: 713130, India.

Mobile: +918101078393 ॥विद्ययाविन्दतेऽमृतम्॥

Topic: Special Lecture on Significant Milestone Grievance Redressal

Organized by: IQAC & Grievance Redressal Cell Katwa College

**Date:** 07.09.2022 **Time:** 10 AM

Venue: College Auditorium

Speaker: Utpal Das (Co-Ordinator, IQAC, Katwa College)

Indrani Ray (Assistant Professor, Department of English)

Dr. Shampa Dutta (Assistant Professor, Department of Zoology)

No. of Participants: 46

NOTICE

All students of Katwa college and faculties concerned are hereby notified to be present in the Auditorium Hall, Katwa College, on 7.9.2022 at 10 AM for a SPECIAL LECTURE ON SIGNIFICANT MILESTONE IN GRIEVANCE REDRESSAL organized by the Grievance Redressal Cell & IQAC, Katwa College to make it a grand success.

SPEAKERS:

DR. SHAMPA DUTTA ( DEPT. OF ZOOLOGY, KATWA COLLEGE)
PROF. INDRANI RAY ( DEPT. OF ENGLISH, KATWA COLLEGE)
PROF. UTPAL DAS ( CONVENOR, IQAC, KATWA COLLEGE)

PRINCIPAL

Principal
KATWA COLLEGE
Nirmalendu SANG, Purba Bardhaman
5.9.2022