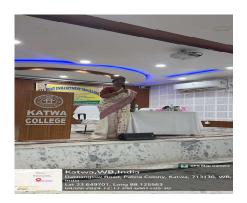

### Principal's Office,

P.O.:Katwa, Dist.: PurbaBardhaman, West Bengal, PIN: 713130, India.

Mobile: +918101078393 ॥विद्ययाविन्दतेऽमृतम्॥

Topic: Special Lecture on Significant Milestone Grievance Redressal

Organized by: IQAC & Grievance Redressal Cell Katwa College

**Date:** 07.09.2022 **Time:** 10 AM

Venue: College Auditorium

Speaker: Utpal Das (Co-Ordinator, IQAC, Katwa College)

Indrani Ray (Assistant Professor, Department of English)

Dr. Shampa Dutta (Assistant Professor, Department of Zoology)

No. of Participants: 46

NOTICE

All students of Katwa college and faculties concerned are hereby notified to be present in the Auditorium Hall, Katwa College, on 7.9.2022 at 10 AM for a SPECIAL LECTURE ON SIGNIFICANT MILESTONE IN GRIEVANCE REDRESSAL organized by the Grievance Redressal Cell & IQAC, Katwa College to make it a grand success.