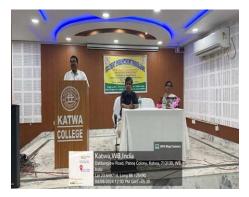

#### Principal's Office,

P.O.:Katwa, Dist.: PurbaBardhaman, West Bengal, PIN: 713130, India.

Mobile: +918101078393 ॥विद्ययाविन्दतेऽमृतम्॥

**Date:** 01.03.2022 **Time:** 11 AM

Venue: College Auditorium

Speaker: Utpal Das (Co-Ordinator, IQAC, Katwa College)

Mita Roy Brahmachari (SACT, Department of Geography, Katwa College)

No. of Participants: 25

NOTICE

All students of Katwa college and faculties concerned are hereby informed to be present in the Auditorium Hall , Katwa College on 1.3.2022 at 11 AM for a special AWARENESS PROGRAM ON GRIEVANCE REDRESSAL MECHANISM organized by the Grievance Redressal Cell & IQAC , Katwa College to make it a success.

SPEAKERS:

PRINCIPAL

Principal

KATWA COLLEGE Katwa College

Coordinator, IQAC ,Katwa College

& Prof. Mita Roy Brahmachari

27.2.2022

Department of Geography