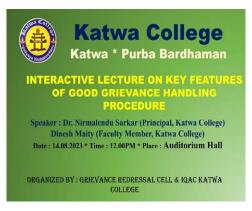

#### KATWA COLLEGE

Katwa: Purba Bardhaman

Date: 12.8.2019

REPORT OF SPECIAL LECTURE ON MANAGEMENT OF GRIEVANCE, DISSATISFACTIONCOMPLAINS AND GRIEVANCES

Introduction: A special lecture was organized on the Management of Grievance ,Dissatisfaction Complains and Grievances by the Grievance Redressal Cell & IQAC, Katwa College on 5.8.2019 in the Auditorium Hall, Katwa College meant—1) to promote awareness amongst students, faculties and concerned other stakeholders on how to handle grievances related to academic, administrative or behavioural issues, 2) provide students a platform to voice for their concerns to seek redressal for any injustices or problems they face and resolve them with ease,3) to develop a culture of understanding 4) and to promote student friendly service.

Event Overview: The program started at 12 PM in the Auditorium Hall with a short introductory speech on the purpose of the program by the Principal, Katwa College, Dr. Nirmalendu Sarkar. A total number of 24 students from various departments of the college participated to attend the lecture, which reflected their concern and growing awareness towards such issues they face within their academic period inside the college and social impact on their education.