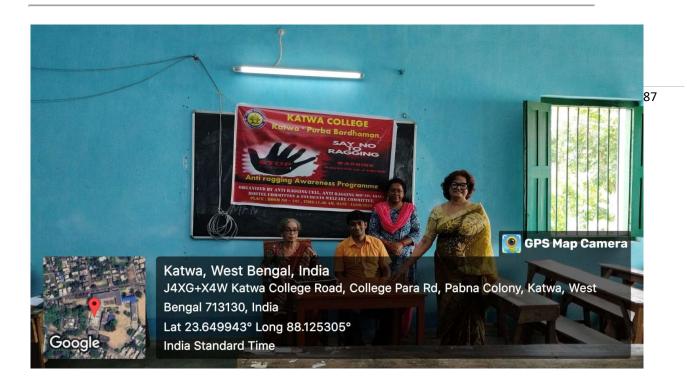

#### Declaration

Katwa College practices Zero Tolerance motto towards social impediments like "sexual harassment" and "ragging"; therefore, the college campus depicts a picture of absence of any of these two unexpected phenomena throughout 2019-2020 to 2023-2024.

Katwa College fosters an efficient redressal cell to address and ameliorate **Complaints/Grievances** brought by the students in general or personally. College maintains the system of regular and consistent addressing of such issues since last five years.